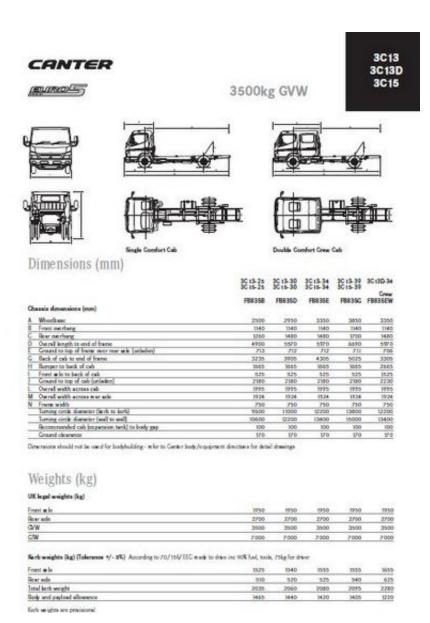

Mitsubishi Canter 4m42 Service Manual



Mitsubishi Canter 4m42 Service Manual

2/4







Click the download button and select one of the found cloud sources.





**⋒** SECURE SCANNED

You need to <u>log in</u> before you can post comments.



Navigation



Registration



mitsubishi 4m42 t diesel engine national truck spares - mitsubishi 4m42 t diesel ... canter 2006 4m42 2at1 repair manual dpvm us - mitsubishi fuso canter truck .... Tile: Mitsubishi Canter Engine 4M51 Workshop Manual. Language: Russia Size: ... fuso canter 2006 4m42 2at1 repair manual owners manual. The Mitsubishi .... FUSO Truck Service Manuals. Anytime 'all access' € 250,- \* yearly. Mileage:135,000km. Indicator lamp for the cylinder head temperature (addi-tional equipment) .... Thank you for purchasing a Mitsubishi Fuso FE, FG Truck. This Owner's Manual